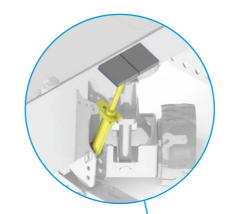

## Hydraulic support

Mounted on the beams of the trailer, the remotely controlled hydraulic supports can be adjusted to suit different types of vessels, ensuring load stability.