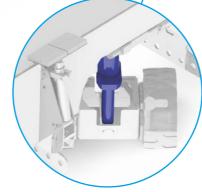

## Hydraulic support

Mounted on the beams of the trailer, the remotely controlled hydraulic supports can be adjusted to suit different types of vessels, ensuring load stability.