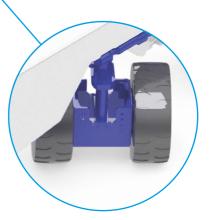

# Lifting

The hydraulic cylinders are installed on each wheel group and allow lifting of the vessel to sit it or move it from the blocks, in addition to ensuring safety in handling operations.

## **Keel crossbeam**

Vessel keel sits on the removable crossbeam for increased load distribution and reduced stress on trailer frame.

1000 ist