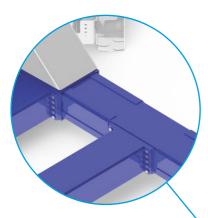

## **Keel crossbeam**

Vessel keel sits on the removable crossbeam for increased load distribution and reduced stress on trailer frame.

1000 ist