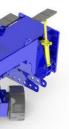

## Steering

All wheels are steerable for smooth and effective manoeuvres. Different steering modes may be selected providing a precise and intuitive control of the machine.

www.boatlift.it info@boatlift.it +39 (0)173 500357

#### **DSC STEERING SYSTEM**

DSC "Dynamic Steering Control" maximizes trailer performances, ensuring optimal manoeuvrability in any condition. Thanks to electronic management of directional control, it is possible to move the rotation centre between the machine axles, obtaining variable steering angle depending on available spaces and obstacles. A precise control of steering functionalities results in increased ease of use, number of manoeuvres reduction and spaces optimization, as well as a more profitable management of boat storage spaces.