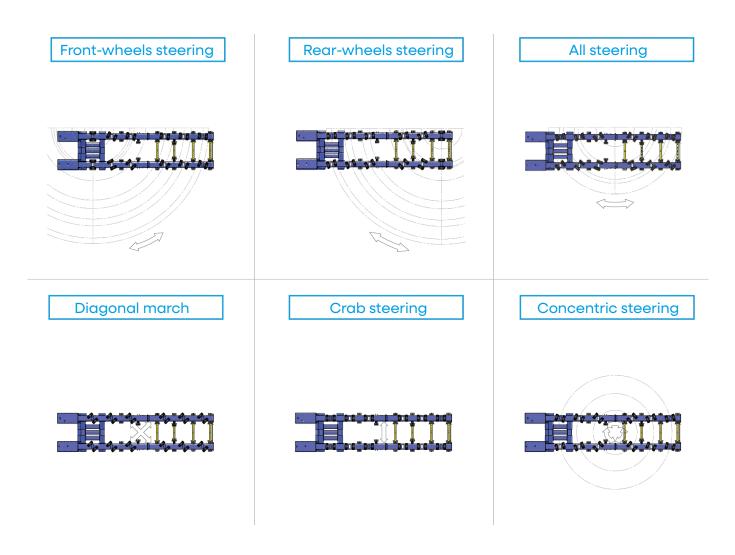

## Steering

All wheels are steerable for smooth and effective manoeuvres. Different steering modes may be selected providing a precise and intuitive control of the machine.

www.boatlift.it info@boatlift.it +39 (0)173 500357

#### **DSC STEERING SYSTEM**

DSC "Dynamic Steering Control" maximizes trailer performances, ensuring optimal manoeuvrability in any condition. Thanks to electronic management of directional control, it is possible to move the rotation centre between the machine axles, obtaining variable steering angle depending on available spaces and obstacles. A precise control of steering functionalities results in increased ease of use, number of manoeuvres reduction and spaces optimization, as well as a more profitable management of boat storage spaces.